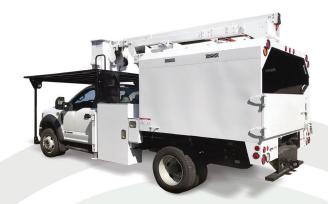

## Urban Aerial Body Packages Provide Functionality and Agility in A Single Vehicle

ARBORTECH's urban aerial body packages (UAB) give tree care professionals maximum functionality in a single forestry unit. With body configurations engineered for vehicle classes 5 thru 7, and with aerial devices, our aerial body packages are constructed with all the heavy-duty features included in our FRB and RRB models.

Toolboxes storage is integrated into each package providing plenty of room for tools and equipment.

FOR MORE INFORMATION ON ALL OF ARBORTECH'S PRODUCTS VISIT OUR WEBSITE:

ARBORTECHCHIPBODIES.COM