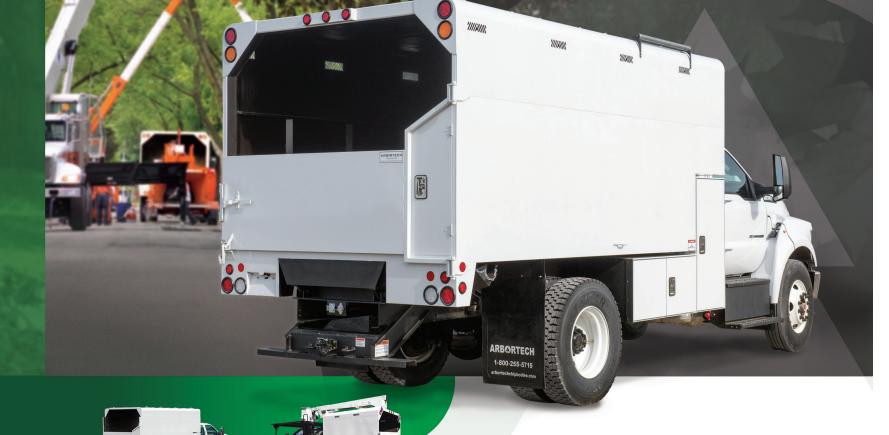

# Standard Fixed Roof Bodies The Workhorse of Your Forestry Fleet

ARBORTECH standard fixed roof bodies (FRB) are ready to stand up to your toughest challenges with a 96-inch wide design for maximum payload capacity.

Our chip bodies are available in 11', 12', 14' and 16' foot lengths along with other custom configurations offering superior quality, fit and smooth panel finish.

Ladder bo with pole pruner she

Cam Latch