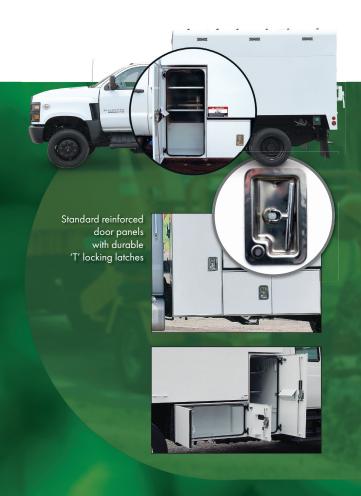

### Truck Mounted Tool Boxes Add Storage, Flexibility

ARBORTECH offers truck tool boxes in an L-shaped configuration to maximize storage space on our forestry bodies. This helps to ensure the tools you need are always easily accessible at every job site.

#### Standard Tool Box Features Include:

- Space-efficient,
   L-shaped design
- Stainless steel T-handle latches
- 3-point locking system for optimum security
- Adjustable shelves and eight rope hooks
- Recessed doors with fully concealed hinges
- Clip-on type automotive door seals