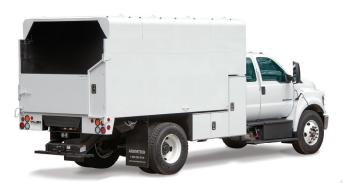

# Standard Fixed Roof Bodies The Workhorse of Your Forestry Fleet

ARBORTECH standard fixed roof bodies (FRB) are ready to stand up to your toughest challenges with a 96-inch wide design for maximum payload capacity.

Our chip bodies are available in 11', 12', 14' and 16' foot lengths along with other custom configurations offering superior quality, fit and smooth panel finish.

Ladder bo with pole pruner she

Cam Latch