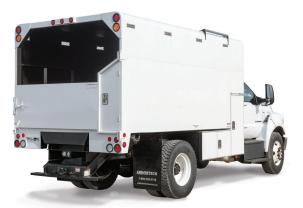

# Standard Fixed Roof Bodies The Workhorse of Your Forestry Fleet

ARBORTECH standard fixed roof bodies (FRB) are ready to stand up to your toughest challenges with a 96-inch wide design for maximum payload capacity.

Our chip bodies are available in 11', 12', 14' and 16' foot lengths along with other custom configurations offering superior quality, fit and smooth panel finish.

Ladder bo with pole pruner she

Cam Latch

## Removable Roof Bodies Offer Maximum Versatility With One Investment

ARBORTECH'S removable roof body (RRB) is the most versatile forestry body available. Featuring removable roof, our RRB easily converts from a chip truck to a dump truck — providing a unique Two-In-One Advantage. Equipped with an ARBORTECH L-shaped tool box and Ladder box, our RRB provides ample room for tools and supplies.