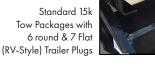

- Wheel Chock Holders
- Plywood / Alturna Mat Storage Compartment
- Rear Underbody Boxes
- Rear Stirrup Step and Grab Handle
- Front Bumper Cone Holders
- D.O.T. 5 lb. Fire Extinguisher with Mounting Bracket
- D.O.T. Roadside Triangle Kit
- Ball/Pintle Hook Combo