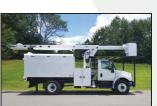

# Standard Fixed Roof Bodies The Workhorse of Your Forestry Fleet

ARBORTECH standard fixed roof bodies (FRB) are ready to stand up to your toughest challenges with a 96-inch wide design for maximum payload capacity.

Our chip bodies are available in 11', 12', 14' and 16' foot lengths along with other custom configurations offering superior quality, fit and smooth panel finish.

Ladder bo with pole pruner she

Cam Latch