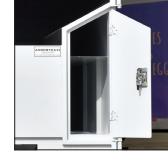

### Truck Mounted Tool Boxes Add Storage, Flexibility

ARBORTECH offers truck tool boxes in an L-shaped configuration to maximize storage space on our forestry bodies. This helps to ensure the tools you need are always easily accessible at every job site.

#### Standard Tool Box Features Include:

- Space-efficient,
   L-shaped design
- Stainless steel T-handle latches
- 3-point locking system for optimum security
- Adjustable shelves and eight rope hooks
- Recessed doors with fully concealed hinges
- Clip-on type automotive door seals

#### Optional / Package:

Ultra Secure Anti-Theft Tool Boxes raise the bar on security to protect your valuable tools and equipment when stored away. To lean more visit: arbortechchipbodies.com/anti-theft