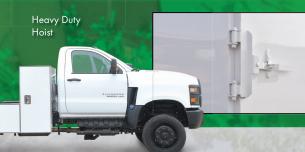

### Truck Mounted Tool Boxes Add Storage, Flexibility

ARBORTECH offers truck tool boxes in an L-shaped configuration to maximize storage space on our forestry bodies. This helps to ensure the tools you need are always easily accessible at every job site.

#### Standard Tool Box Features Include:

- Space-efficient,
   L-shaped design
- Stainless steel T-handle latches
- 3-point locking system for optimum security
- Adjustable shelves and eight rope hooks
- Recessed doors with fully concealed hinges
- Clip-on type automotive door seals

#### Optional / Package:

Ultra Secure Anti-Theft Tool Boxes raise the bar on security to protect your valuable tools and equipment when stored away. To lean more visit: arbortechchipbodies.com/anti-theft