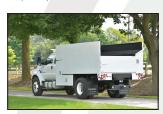

## Removable Roof Bodies Offer Maximum Versatility With One Investment

ARBORTECH'S removable roof body (RRB) is the most versatile forestry body available. Featuring removable roof, our RRB easily converts from a chip truck to a dump truck — providing a unique Two-In-One Advantage. Equipped with an ARBORTECH L-shaped tool box and Ladder box, our RRB provides ample room for tools and supplies.

Chip Body

Dump Body